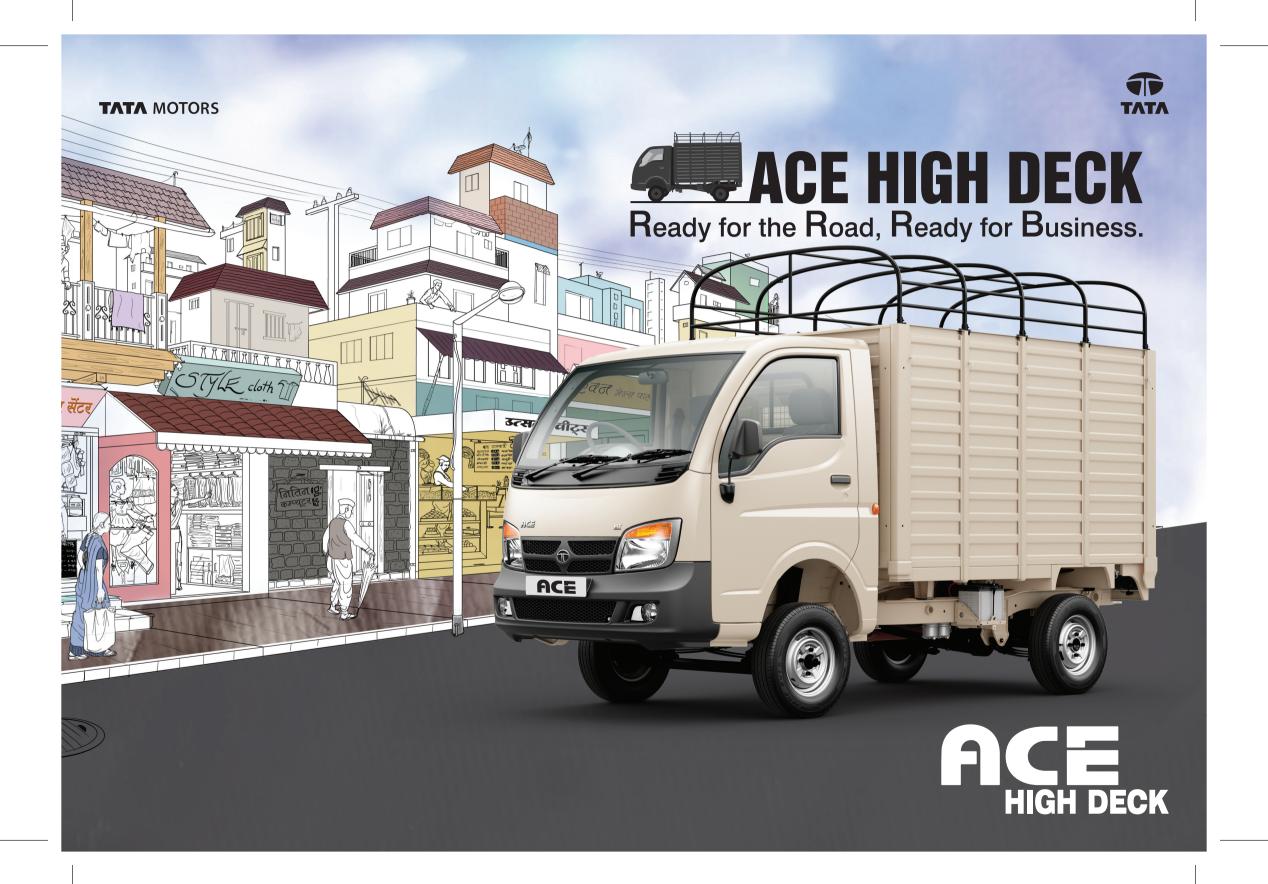

## **SPECIFICATIONS**

|                | ACE HT HIGH                                         | DECK BS4                    |                               |
|----------------|-----------------------------------------------------|-----------------------------|-------------------------------|
| ENGINE         |                                                     | WHEELS & TYRES              |                               |
| Model          | Tata 275 IDI Diesel BS4                             | Tyres                       | 145 R 12 LT 8 PR (12") Radial |
| Туре           | 4-stroke, naturally aspirated, indirect injection   | DIMENSIONS                  |                               |
|                | diesel engine                                       | Length                      | 3800 mm                       |
| Max. Output    | 11.3 kW (16 HP) @ 3200 r/min                        | Width                       | 1500 mm                       |
| Max. Torque    | 37.5 Nm @ 2000 r/min                                | Height                      | 2344 mm                       |
| Displacement   | 702 cm <sup>3</sup>                                 | Wheelbase                   | 2100 mm                       |
| CLUTCH         |                                                     | Track Front                 | 1300 mm                       |
| Туре           | Single plate dry friction diaphragm type            | Track Rear                  | 1320 mm                       |
| GEARBOX        |                                                     | Cargo Box Length            | 2140 mm (7 ft)                |
| Туре           | GBS G65-4/6.31                                      | Cargo Box Width             | 1430 mm (4.8 ft)              |
|                | 4-speed synchromesh on all forward gears            | Cargo Box Height            | 1650 mm (5.4 ft)              |
| DD 41/50       | Sliding mesh for reverse gear                       | Min. Turning Circle Dia (m) | 8600                          |
| BRAKES         |                                                     | FUEL TANK                   |                               |
| Туре           | Dual circuit hydraulically activated<br>Disc brakes | Capacity                    | 301                           |
| Front<br>Rear  | Disc brakes<br>Drum brakes: 200 mm dia x 30 mm      | PERFORMANCE                 |                               |
| Parking Brake  | Cable-operated mechanical linkages, acting on       | Max. Speed                  | 60 km/h                       |
| rarking brake  | rear wheels                                         | Max. Gradeability           | 22%                           |
| SUSPENSION     |                                                     | WEIGHT                      |                               |
| Front          | Rigid axle with parabolic leaf spring               | Max. GVW                    | 1550 kg                       |
| Rear           | Live axle with parabolic leaf spring                | Kerb Weight                 | 945 kg                        |
| Shock Absorber | Hydraulic double acting telescopic type             | Seating Capacity            | Driver + 1                    |